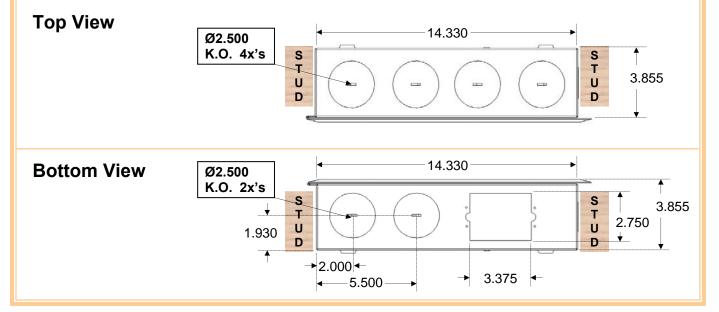

## Features & Info:

- Includes mounting screws, grommets, instruction sheet & cardboard overspray shield
- Made of 18-gauge(door) & 20-gauge(body), zinc-coated steel (powder coat white finish)
- Features a universal mounting pattern which accepts most major brands of modules
- Enclosure mounts prior to drywall between 16" center studs (mounting slots on side)
- Includes knockouts on all four sides and back, AC knockout on the bottom
- Body & Hinged Door may be purchased separately
- Depth marks on the side of the body
- UL-Listed (UL1863)
- Box weight: 25 lbs.